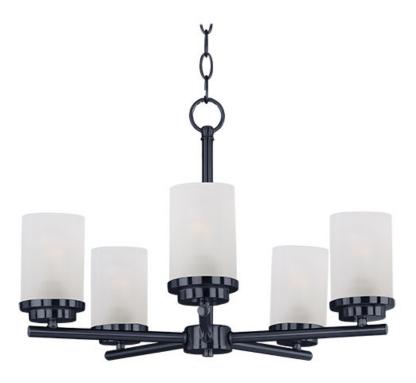

### **PRODUCT DESCRIPTION**

Minimalistic frames in a variety of brilliant finishes with your choice of either frosted or clear glass shades. While its sleek simplicity are modern in design, the Corona perfectly shines in any indoor application or style.

#### **FINISHES OPTION**

Black (BK) Satin Brass (SBR)

Satin Nickel (SN)

## **GLASS**

Frosted FT