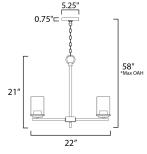

### **MEASUREMENTS**

**DIMENSION** : 22" L x 22" W x 19" H : 5.12" W x 0.79" H x 5.12" L CANOPY

HANGING WEIGHT : 8.76 lb